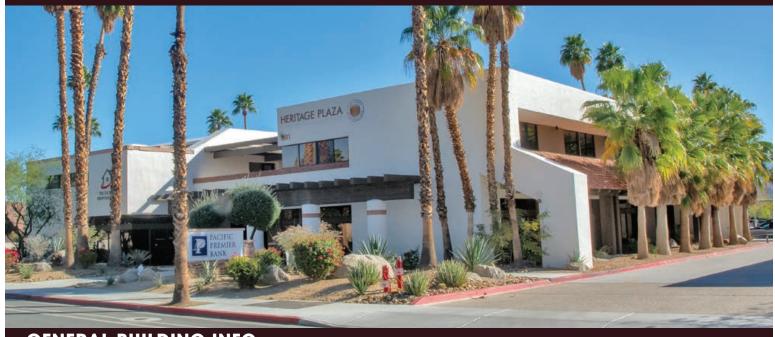

## L E A S E O P P O R T U N I T Y 901 EAST TAHQUITZ CANYON WAY, PALM SPRINGS

HERITAGE PLAZA

## **GENERAL BUILDING INFO**

Lot Size: 2.28 Acres

Building Size: 26,217 square feet

Year Built: 2000

**Building Height: 2 Stories** 

**Current Tenant Mix:** Financial Services.

Professional Services.

**Tribal Government Offices** 

Beautifully maintained office complex; Prime location in the downtown business corridor; Walking distance to Restaurants Shops, Hotels, Convention Center, County Offices, etc.; Palms Springs International Airport and Desert Regional Medical Center both 1.5 miles away; Strong and stable tenant mix creating business synergy.