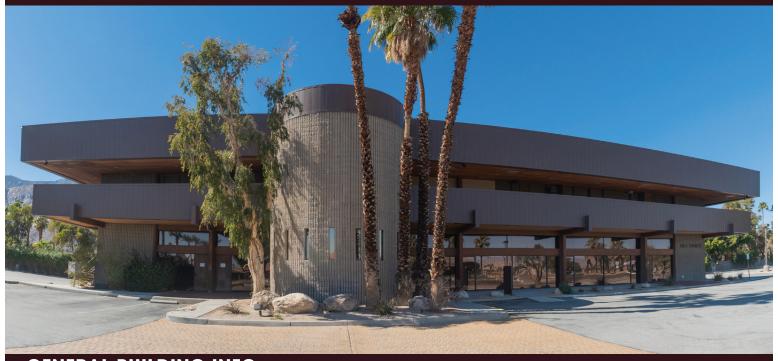

## LEASE OPPORTUNITY 960 TAHQUITZ, PALM SPRINGS

## **GENERAL BUILDING INFO**

Lot Size: 1.99 Acres

Building Size: 30,928 square feet

Year Built: 1989

**Building Height: 2 Stories** 

**Current Tenant Mix: Tribal Government** 

Offices (in-progress)

One-of-a-kind office complex in the Heart of Palm Springs; Walking distance to all downtown has to offer; Adjacent to the Convention Center; Palms Springs International Airport and Desert Regional Medical Center both 1.5 miles away.